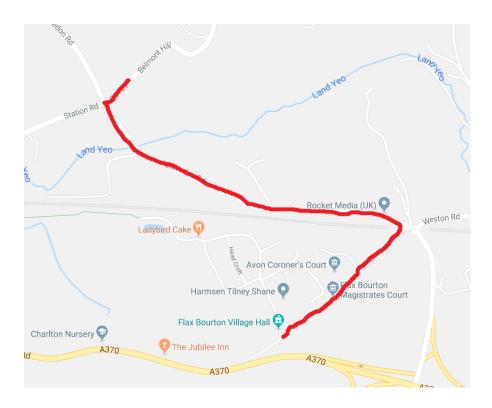

## PROMOTED FOR AND ON BEHALF OF CYCLING TIME TRIALS UNDER THEIR RULES AND REGULATIONS

HQ Address: Flax Bourton Village Hall, Old Weston Rd, Long Ashton, Bristol BS481UR

Parking: There is a small car park at the village hall with ample more along Old Weston Road. Please be considerate of local residents when parking.

Getting from the HQ to the start line: 0.9 miles

IMPORTANT NOTICE: Please do not wait on the road at the start line. Having a queue of people on the road has been raised as point of concern. There is a small gravel area just off the road, please wait here until its nearly your start time. The timekeepers reserve the right to disqualify riders if they do not follow this system!